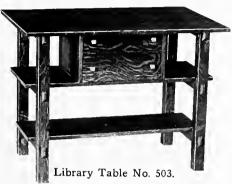

#### Library Set No. 573.

Table No. 503, Bookcase No. 526, Magazine Rack No. 553, Chairs Nos. 582 and 583, Weathered. Weight 380 lbs.

#### Library Set No. 573. Price \$57.00.

| Table    |      | Price | \$14.00 | Rocker Pric | ce \$9.50 |
|----------|------|-------|---------|-------------|-----------|
| Bookcase |      | Price | 16.00   | Chair Pric  | ce 9.50   |
| Magazine | Rack | Drice | 9.00    |             |           |